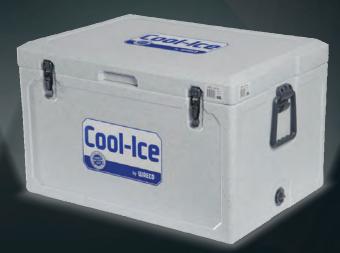

# 2 VOUCHERS

Sony Headphones
Noise Cancelling - Over Ear

Black - MDRZX110NC

Waeco Icebox

42L - Grey

Samsung Gear VR 2

Shimano Baitrunner Rod and Reel set