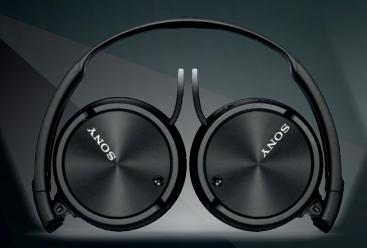

# 2 VOUCHERS

Sony Headphones
Noise Cancelling - Over Ear

Black - MDRZX110NC

Waeco Icebox

42L - Grey

Samsung Gear VR 2

Shimano Baitrunner Rod and Reel set