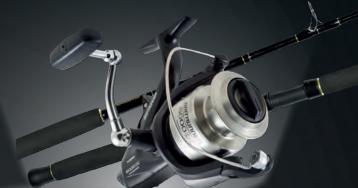

# 2 VOUCHERS

Sony Headphones
Noise Cancelling - Over Ear

Black - MDRZX110NC

Waeco Icebox

42L - Grey

Samsung Gear VR 2

Shimano Baitrunner Rod and Reel set