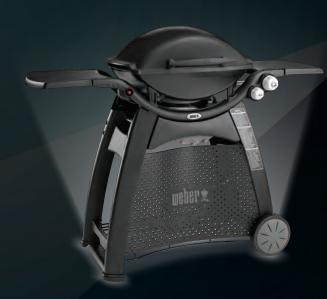

# 14 VOUCHERS

Apple Watch
Series 2 - 42mm - Stainless Steel
with Black Sport Band

Weber Family Q

Black with Cart