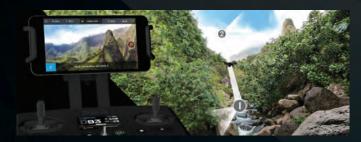

CABLE CAM - Solo locks onto a virtual cable, leaving you free to pan and tilt without worrying about piloting the copter.

SELFIE - Solo will automatically put you in the middle of an aerial pullout shot, flying itself up and back while locked on you.