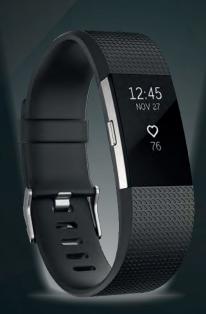

# 4 VOUCHERS

Fitbit Charge 2 Fitness Band

Football Jersey
NRL, AFL, ARU, EPL or A-League
as readily available from supplier

Harmon Kardon Esquire 2 Speaker Portable Wireless Speaker - Black

Apple iPad Mini 2
32GB with Wi-fi - Space Grey