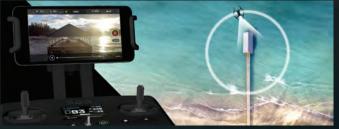

FOLLOW ME HANDS FREE - Solo will automatically follow you in the air and always keep you centred in the frame.

ORBIT - Solo is put on a circular track with an adjustable radius, keeping the camera locked on the subject in the middle.