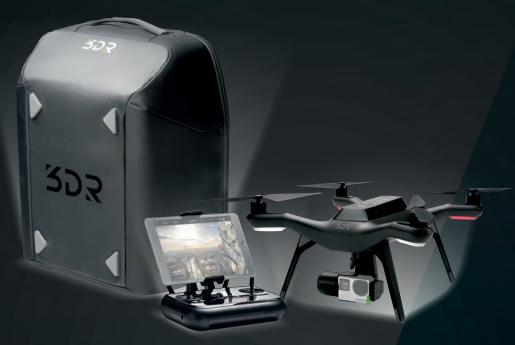

### 3DR Solo Aerial Drone Pack

Includes Drone with pre-installed Gimbal, Controller, Battery, Propellers and Chargers in a 3DR Backpack.

Note: Does NOT include Go Pro Camera or Screen (compatible with Smart Phones and Tablets).