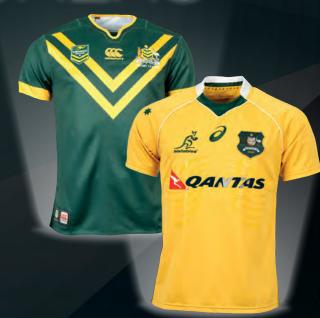

# 4 VOUCHERS

Fitbit Charge 2 Fitness Band

Football Jersey
NRL, AFL, ARU, EPL or A-League
as readily available from supplier

Harmon Kardon Esquire 2 Speaker Portable Wireless Speaker - Black

Apple iPad Mini 2
32GB with Wi-fi - Space Grey