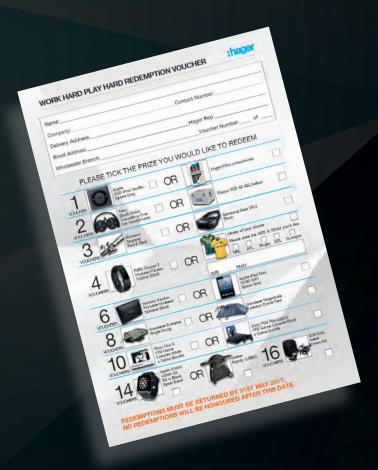

# 1 VOUCHE

Apple iPod Shuffle 2GB - Space Grey

Hager / Wiha Screwdrivers

# 2 VOUCHERS

Sony Headphones
Noise Cancelling - Over Ear

Black - MDRZX110NC

Waeco Icebox

42L - Grey

Samsung Gear VR 2

Shimano Baitrunner Rod and Reel set

# 4 VOUCHERS

Fitbit Charge 2 Fitness Band

Football Jersey
NRL, AFL, ARU, EPL or A-League
as readily available from supplier

Harmon Kardon Esquire 2 Speaker Portable Wireless Speaker - Black

Apple iPad Mini 2
32GB with Wi-fi - Space Grey

8 VOUCHERS

Wanderer Extreme
Single Swag

Wanderer 9 Person Dome Tent

Sony PS4 and Game Bundle - 1TB

Xbox One S and Game Bundle - 1TB

# 14 VOUCHERS

Apple Watch
Series 2 - 42mm - Stainless Steel
with Black Sport Band

Weber Family Q

Black with Cart

### **TERMS AND CONDITIONS**

- From 6th February until 30th April, while stocks last, buy a WHPH PACK and inside the pack will be a redemption voucher (see sample pic below). Collect the amount of vouchers to redeem the gift of your choice. See inside this brochure for details of packs & redeemable gifts.
- Be sure to get the packs you need as soon as possible, as stocks are limited and once they're gone, they're gone!!
- All fields of the redemption form must be filled out and only one prize is to be selected.
- When redeeming a jersey, ensure all fields are filled out.
- Ensure all vouchers are sent in together when redeeming a prize worth more than one voucher.
- If redeeming a multiple voucher prize, stapled vouchers with the first voucher filled out completely will be acceptable.
- Every voucher must have a record of the amount of vouchers sent in. e.g. 1 of 10
- When emailing redemption forms, a single photo of one voucher filled out with the codes present for all other vouchers is acceptable.
- If mailing the originals to us, we advise you make a photocopy and hold on to it in case the originals get lost in the mail.
- Only original forms will be accepted as each redemption is numbered, no photocopies allowed.